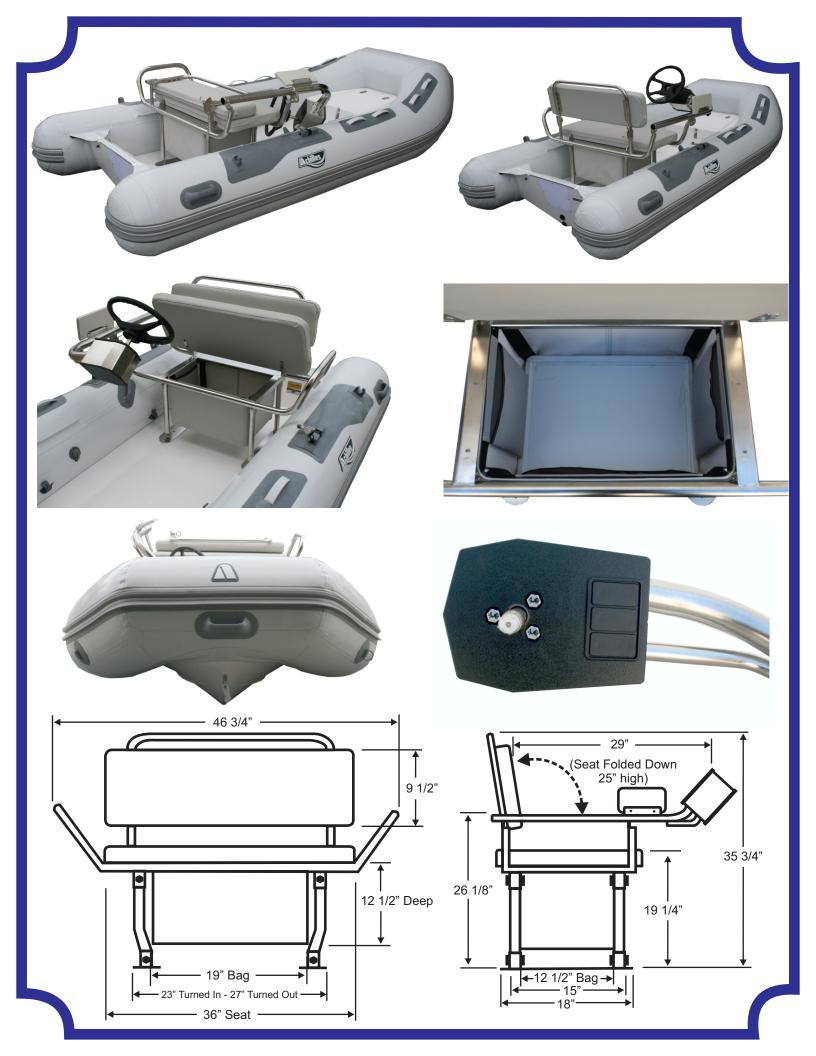

## Made in the USA

New from Weaver Marine Products - a European style helm seat.

Stainless steel construction

Carling Three Power Switch holder for lights, bilge pump, horn or any other 12v accessory.

Plastic seat boards with marine grade vinyl and open cell foam seats for moisture and mildew resistance. (36" long by 15" deep seat, ample room for two people)

Storage bag with pockets attached underneath the hinged bottom seat. (bag size 19"x12.5"x12.5)

Back rest and steering column fold down for storage and hoisting.

\*\*\* Steering system and steering wheel are not included. (Recommend UFlex Fourtech Universal Steering System)\*\*\*

Lifetime Warranty on Stainless Steel frame

Weighs 72 pounds

Weaver Industries Inc. 6570 W Boekel Rd Rathdrum, ID 83858

(800) 367-4062 · (208) 687-3982 Fax (208) 687-0782