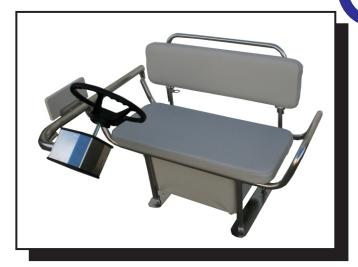

## Made in the USA

New from Weaver Marine Products - a European style helm seat.

Stainless steel construction

Carling Three Power Switch holder for lights, bilge pump, horn or any other 12v accessory.

Plastic seat boards with marine grade vinyl and open cell foam seats for moisture and mildew resistance. (36" long by 15" deep seat, ample room for two people)

Storage bag with pockets attached underneath the hinged bottom seat. (bag size 19"x12.5"x12.5)

Back rest and steering column fold down for storage and hoisting.

\*\*\* Steering system and steering wheel are not included. (Recommend UFlex Fourtech Universal Steering System)\*\*\*