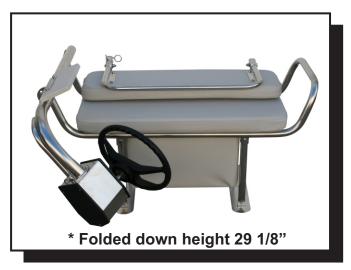

Storage bag with pockets attached underneath the hinged bottom seat. (bag size 19"x12.5"x12.5)

Back rest and steering column fold down for storage and hoisting.

\*\*\* Steering system and steering wheel are not included. (Recommend UFlex Fourtech Universal Steering System)\*\*\*