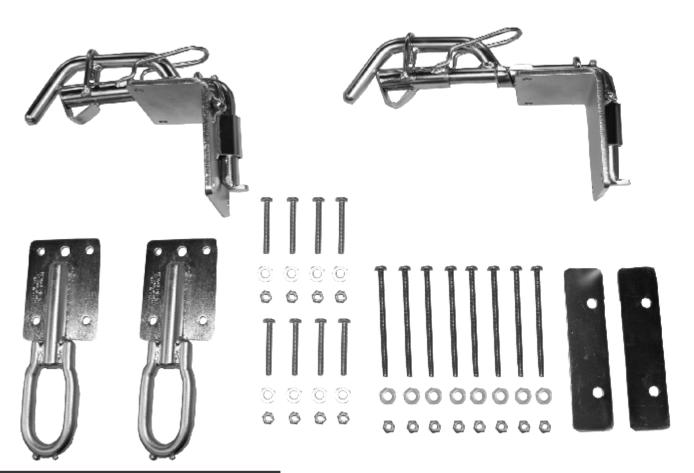

## Parts List

- 2 Stainless Davit Heads (Longer head goes on the bow) (Shorter head goes on the transom)
- 2 Backing Plates
- 2 Swimboard Hooks
- 8 2" 1/4x20 Pan Head Bolts
- 8 4" 1/4x20 Pan Head Bolts
- 16 1/4" Washers
- 16 1/4"x20 Nylock