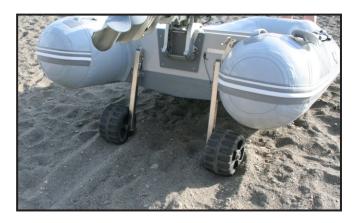

## **Weaver Wheels**

They are made from stainless steel and rotomolded wheels that can hold up to a 600 pound inflatable or hard-shell dinghy. The wheels are designed to go over rocks and sand with ease. The bracket will pivot away from the motor so you can turn the motor without the wheels being in your way. The upper bracket is adjustable to different angles on the back of the transom for inflatable and hard-shell dinghies. The Weaver Wheels come with all the mounting hardware needed to put them on your dinghy. The Weaver Wheel comes with a lifetime manufactures warranty.