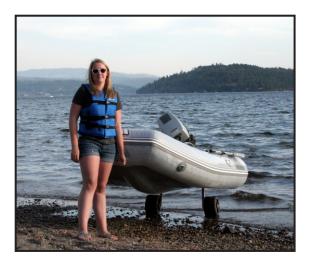

## **Weaver Wheels**

They are made from stainless steel and rotomolded wheels that can hold up to a 600 pound inflatable or hard-shell dinghy. The wheels are designed to go over rocks and sand with ease. The bracket will pivot away from the motor so you can turn the motor without the wheels being in your way. The upper bracket is adjustable to different angles on the back of the transom for inflatable and hard-shell dinghies. The Weaver Wheels come with all the mounting hardware needed to put them on your dinghy. The Weaver Wheel comes with a lifetime manufactures warranty.