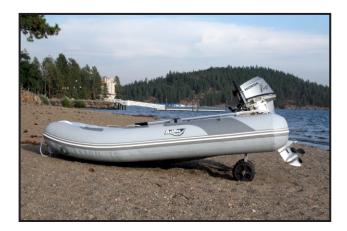

## **Weaver Wheels**

They are made from stainless steel and rotomolded wheels that can hold up to a 600 pound inflatable or hard-shell dinghy. The wheels are designed to go over rocks and sand with ease. The bracket will pivot away from the motor so you can turn the motor without the wheels being in your way. The upper bracket is adjustable to different angles on the back of the transom for inflatable and hard-shell dinghies. The Weaver Wheels come with all the mounting hardware needed to put them on your dinghy. The Weaver Wheel comes with a lifetime manufactures warranty.